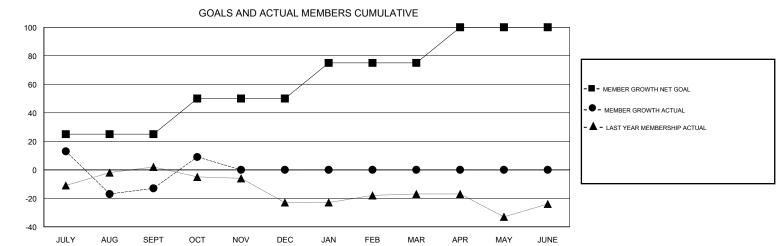

## GMT: MAHESH CHITNIS LOCATION NEW YORK GMT CA

| Clubs                 |               |           |               | Members               |                           |                         |                                              |
|-----------------------|---------------|-----------|---------------|-----------------------|---------------------------|-------------------------|----------------------------------------------|
| RESULTS FOR 2018-2019 |               |           |               | RESULTS FOR 2018-2019 |                           |                         |                                              |
| QUARTER               | NEW CLUB GOAL | NEW CLUBS | DROPPED CLUBS | QUARTER               | MEMBER GROWTH NET<br>GOAL | MEMBER GROWTH<br>ACTUAL | DROPPED MEMBERS ACTUAL (including transfers) |
| JULY/AUG/SEPT         | 0             | 0         | 2             | JULY/AUG/SEPT         | 25                        | 100                     | 94                                           |
| OCT/NOV/DEC           | 0             | 0         | 0             | OCT/NOV/DEC           | 25                        | 24                      | 2                                            |
| JAN/FEB/MAR           | 0             | 0         | 0             | JAN/FEB/MAR           | 25                        | 0                       | 0                                            |
| APR/MAY/JUNE          | 0             | 0         | 0             | APR/MAY/JUNE          | 25                        | 0                       | 0                                            |

## GOALS AND ACTUAL NEW CLUBS CUMULATIVE

| DROPPED CLUBS: 2 |    | 12 CLUBS OF 47 ADDED 1 OR MORE<br>NEW MEMBERS | GENDER DISTRIBUTION           MALE         559 (51.71%)           FEMALE         522 (48.29%) |     |
|------------------|----|-----------------------------------------------|-----------------------------------------------------------------------------------------------|-----|
| DROPPED MEMBERS  |    |                                               | Women Percentage Fiscal Year Goal: 0%                                                         |     |
| DECEASED         | 0  | CLICK HERE FOR CUMULATIVE                     | TOTAL FAMILY UNIT MEMBERS                                                                     |     |
| CLUB CANCELLED   | 0  | MEMBERSHIP DATA                               |                                                                                               |     |
| OTHER            | 96 |                                               | FAMILY MEMBERS PAYING HALF DUES                                                               | 103 |
| TOTAL            | 96 |                                               |                                                                                               |     |